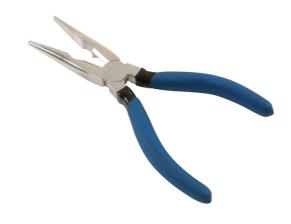

## **Long Nose Pliers 150mm**

Long nose pliers, compact size, 150mm long, with serrated grip jaws and a jaw capacity of 38mm. The pliers have ergonomic, soft grip handles and chromed nickel steel construction with slim polished jaws and integrated wire cutters. Also available in a larger size, please see Part No. 4818 (210mm).

## **Additional Information**

- Length: 150mm; jaw opening: 38mm.
- · Long jaws provide access into difficult to reach areas, with small tips to easily grip small objects.
- · Integral wire cutter.
- · Dipped, soft handle grips.
- Durable chromed nickel construction.